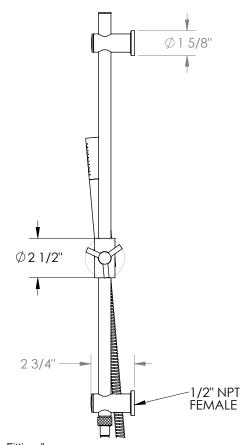

## Titanium 22-HSPB1

Positioning Bar Shower Kit with Hand Shower

- Slide bar features an adjustable shower holder that can be set along length of bar and can be set at angle up to 45°
- Hose Length: 69"
- Includes two backflow preventers- one in the hand shower and one in the wall elbow

Includes The Following Components:

Shower Positioning Bar: PB-3524

Hand Shower: SH-TIT30Shower Hose: DS-4079

Available in all finishes shown on the Watermark Designs website

Meets the applicable requirements of ASME A112.18.1-2005/CSA B125.1-05, entitled "Plumbing Supply Fittings". Watermark Designs reserves the right to make revisions without notice to produce specifications. All product dimensions are nominal.