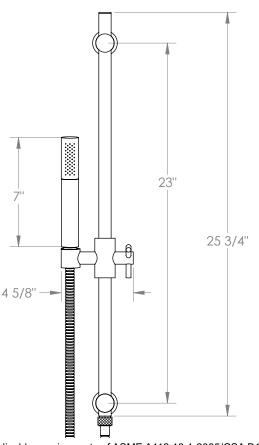

## Titanium 22-HSPB1

Positioning Bar Shower Kit with Hand Shower

- Slide bar features an adjustable shower holder that can be set along length of bar and can be set at angle up to 45°
- Hose Length: 69"
- Includes two backflow preventers- one in the hand shower and one in the wall elbow

Includes The Following Components:

Shower Positioning Bar: PB-3524

Hand Shower: SH-TIT30Shower Hose: DS-4079

Available in all finishes shown on the Watermark Designs website

Meets the applicable requirements of ASME A112.18.1-2005/CSA B125.1-05, entitled "Plumbing Supply Fittings". Watermark Designs reserves the right to make revisions without notice to produce specifications. All product dimensions are nominal.