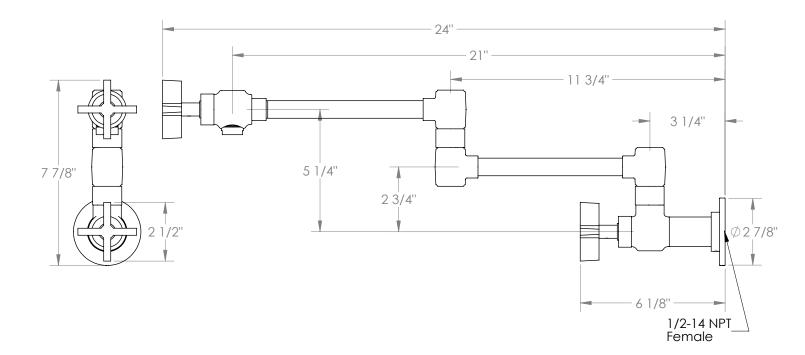

## BROOKLYN, NEW YORK

Blue 37-7.8-BL3 Wall Mounted Pot Filler

- 1/2"-14 NPT Female Wall Connection
- Recommended Wall Hole: 1"
- All Lead-Free Brass Construction
- Flow Rate: 7.5 GPM
- 1/4 Turn Ceramic Cartridge
- Use With Cold Water Only
- 360° Rotating Spout
- Professional Installation Required