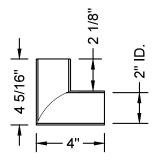

#### INSTALLATION

- 1. Determine location for channel drain
- 2. Install subfloor and base layer adhering to local codes
- 3. Cut hole in floor allowing additional 1/4". Allow access to fit and clamp no hub coupling. See Fig. 1
- 4. Install no hub coupling onto channel drain
- 5. Apply a bead of silicone caulking to the underside of tile flange
- 6. Install channel drain, by attaching no hub coupling to existing piping
- 7. ANSI A118.10 compliant membrane must be used for this installation. Cut membrane to match opening in channel drain base
- 8. Install waterproof membrane as per manufacturer's instructions. Adhere membrane to tile flange on channel drain using membrane manufacturer's recommended adhesive
- 9. Apply thin set mortar and install tile
- 10. Once above is completed and dry, install channel drain grate
- 11. Install grate in channel drain base. If required, adjust legs on grate level with tile profile. Legs extend clockwise rotation or retract counter clockwise rotation. Adjust all legs to base to distribute grate level evenly on base

DETAIL A