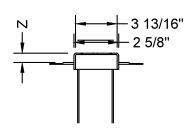

# 882XX-BSS

| TILE HEIGHT ABOVE FLANGE<br>(Grate Height) |           |           |
|--------------------------------------------|-----------|-----------|
| PART.#                                     | Z<br>Min. | Z<br>Max. |
| 88224-BSS                                  | 9/16"     | 1"        |
| 88232-BSS                                  | 9/16"     | 1"        |
| 88236-BSS                                  | 11/16"    | 1 1/8"    |
| 88242-BSS                                  | 9/16"     | 1"        |
| 88248-BSS                                  | 9/16"     | 1"        |
| 88260-BSS                                  | 5/8"      | 1 1/16"   |

### 852XX-BSS

| TILE HEIGHT ABOVE FLANGE<br>(Grate Height) |           |                  |
|--------------------------------------------|-----------|------------------|
| PART.#                                     | Z<br>Min. | <b>Z</b><br>Max. |
| 85224-BSS                                  | 9/16"     | 1"               |
| 85232-BSS                                  | 9/16"     | 1"               |
| 85236-BSS                                  | 11/16"    | 1 1/8"           |
| 85242-BSS                                  | 9/16"     | 1"               |
| 85248-BSS                                  | 9/16"     | 1"               |
| 85260-BSS                                  | 5/8"      | 1 1/16"          |