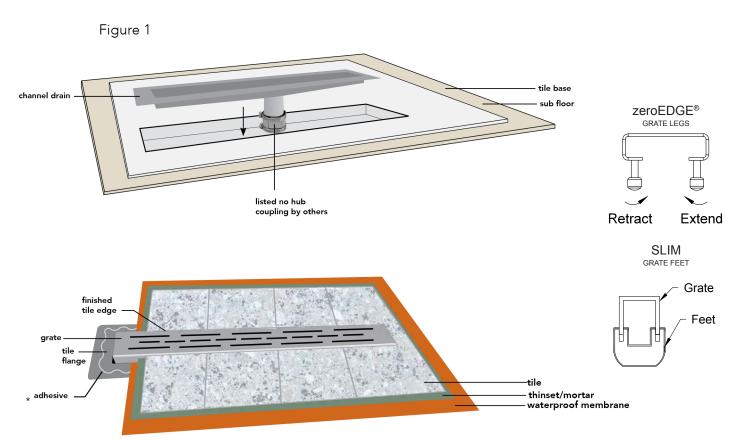

#### INSTALLATION

- 1. Determine location for channel drain
- 2. Install subfloor and base layer adhering to local codes
- 3. Cut hole in floor allowing additional 1/4". Allow access to fit and clamp no hub coupling. See Fig. 1
- 4. Install no hub coupling onto channel drain
- 5. Apply a bead of silicone caulking to the underside of tile flange
- 6. Install channel drain, by attaching no hub coupling to existing piping
- 7. ANSI A118.10 compliant membrane must be used for this installation. Cut membrane to match opening in channel drain base
- 8. Install waterproof membrane as per manufacturer's instructions. Adhere membrane to tile flange on channel drain using membrane manufacturer's recommended adhesive
- 9. Apply thin set mortar and install tile
- 10. Once above is completed and dry, install channel drain grate
- 11. Install grate in channel drain base. If required, adjust legs on grate level with tile profile. Legs extend clockwise rotation or retract counter clockwise rotation. Adjust all legs to base to distribute grate level evenly on base