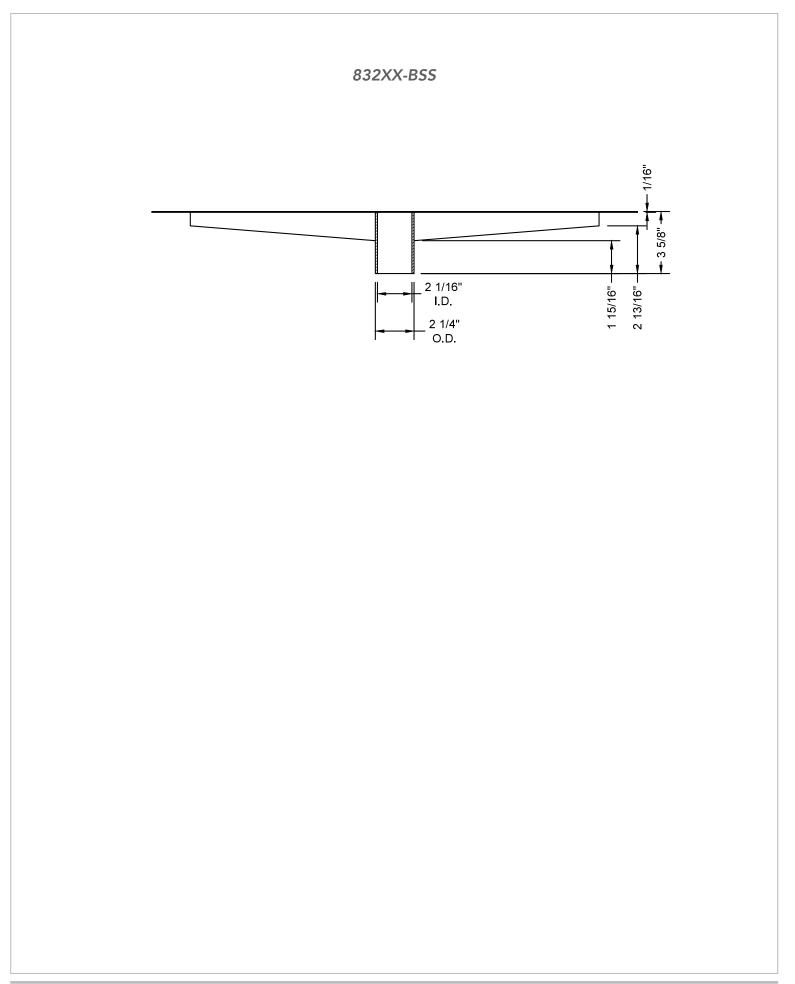

# 882XX-BSS

| TILE HEIGHT ABOVE FLANGE<br>(Grate Height) |           |           |
|--------------------------------------------|-----------|-----------|
| PART.#                                     | Z<br>Min. | Z<br>Max. |
| 88224-BSS                                  | 9/16"     | 1"        |
| 88232-BSS                                  | 9/16"     | 1"        |
| 88236-BSS                                  | 11/16"    | 1 1/8"    |
| 88242-BSS                                  | 9/16"     | 1"        |
| 88248-BSS                                  | 9/16"     | 1"        |
| 88260-BSS                                  | 5/8"      | 1 1/16"   |