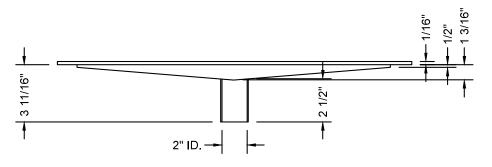

# 882XX-BSS

| TILE HEIGHT ABOVE FLANGE<br>(Grate Height) |           |           |
|--------------------------------------------|-----------|-----------|
| PART.#                                     | Z<br>Min. | Z<br>Max. |
| 88224-BSS                                  | 9/16"     | 1"        |
| 88232-BSS                                  | 9/16"     | 1"        |
| 88236-BSS                                  | 11/16"    | 1 1/8"    |
| 88242-BSS                                  | 9/16"     | 1"        |
| 88248-BSS                                  | 9/16"     | 1"        |
| 88260-BSS                                  | 5/8"      | 1 1/16"   |

### 852XX-BSS

| TILE HEIGHT ABOVE FLANGE<br>(Grate Height) |           |                  |
|--------------------------------------------|-----------|------------------|
| PART.#                                     | Z<br>Min. | <b>Z</b><br>Max. |
| 85224-BSS                                  | 9/16"     | 1"               |
| 85232-BSS                                  | 9/16"     | 1"               |
| 85236-BSS                                  | 11/16"    | 1 1/8"           |
| 85242-BSS                                  | 9/16"     | 1"               |
| 85248-BSS                                  | 9/16"     | 1"               |
| 85260-BSS                                  | 5/8"      | 1 1/16"          |