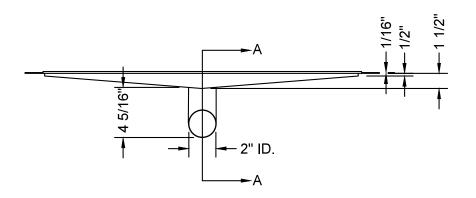

ion or retract counter clockwise rotation. Adjust all legs to base to distribute grate level evenly on base

REVISED 3.20.2018

# 882XX-BSS



| TILE HEIGHT ABOVE FLANGE<br>(Grate Height) |           |           |
|--------------------------------------------|-----------|-----------|
| PART.#                                     | Z<br>Min. | Z<br>Max. |
| 88224-BSS                                  | 9/16"     | 1"        |
| 88232-BSS                                  | 9/16"     | 1"        |
| 88236-BSS                                  | 11/16"    | 1 1/8"    |
| 88242-BSS                                  | 9/16"     | 1"        |
| 88248-BSS                                  | 9/16"     | 1"        |
| 88260-BSS                                  | 5/8"      | 1 1/16"   |



### 852XX-BSS



| TILE HEIGHT ABOVE FLANGE<br>(Grate Height) |           |                  |
|--------------------------------------------|-----------|------------------|
| PART.#                                     | Z<br>Min. | <b>Z</b><br>Max. |
| 85224-BSS                                  | 9/16"     | 1"               |
| 85232-BSS                                  | 9/16"     | 1"               |
| 85236-BSS                                  | 11/16"    | 1 1/8"           |
| 85242-BSS                                  | 9/16"     | 1"               |
| 85248-BSS                                  | 9/16"     | 1"               |
| 85260-BSS                                  | 5/8"      | 1 1/16"          |

DETAIL A