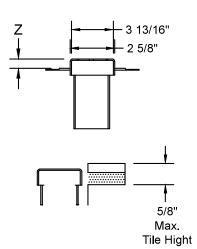

# 882XX-BSS

| TILE HEIGHT ABOVE FLANGE<br>(Grate Height) |           |           |
|--------------------------------------------|-----------|-----------|
| PART.#                                     | Z<br>Min. | Z<br>Max. |
| 88224-BSS                                  | 9/16"     | 1"        |
| 88232-BSS                                  | 9/16"     | 1"        |
| 88236-BSS                                  | 11/16"    | 1 1/8"    |
| 88242-BSS                                  | 9/16"     | 1"        |
| 88248-BSS                                  | 9/16"     | 1"        |
| 88260-BSS                                  | 5/8"      | 1 1/16"   |

### 852XX-BSS

| TILE HEIGHT ABOVE FLANGE<br>(Grate Height) |           |                  |
|--------------------------------------------|-----------|------------------|
| PART.#                                     | Z<br>Min. | <b>Z</b><br>Max. |
| 85224-BSS                                  | 9/16"     | 1"               |
| 85232-BSS                                  | 9/16"     | 1"               |
| 85236-BSS                                  | 11/16"    | 1 1/8"           |
| 85242-BSS                                  | 9/16"     | 1"               |
| 85248-BSS                                  | 9/16"     | 1"               |
| 85260-BSS                                  | 5/8"      | 1 1/16"          |